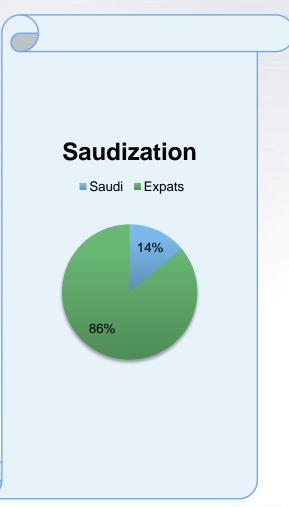

#### Saudization

Maintaining a high level of Saudization is one of MAB's core strategies. As per the Ministry of Labor regulation, we are strictly following and promptly maintaining adequate percentage of Saudi national personnel always. We strictly follow the Co uncil of Ministry regarding the local employment. Further MAB aims to maximize a nd to increase the percentage of Saudi nationals from time to time. Our training process confirms our attention to provide necessary training to upgrade and to ensure the highest possible level of performance in order to achieve our objectives and also serve our customers. Our training program curriculum includes not only theoretical training but also hands on job training.